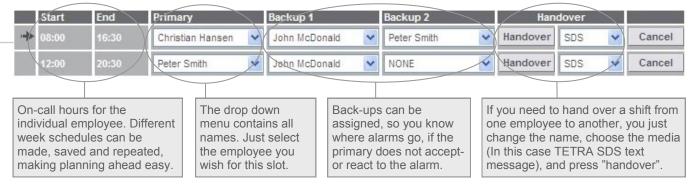

#### Escalation

It is crucial that alarms are taken care of. By assigning backup employees you can rest assured the alarm will be taken care of if the primary employee is not able to. The alarm will be escalated untill it is acknowledged.

#### Scheduler

Competencies

Alarms can have certain

properties. When an alarm is

activated the ZONITH Alarm

Control System automatically matches these properties to the

competencies available among

employees in the watch schedule.