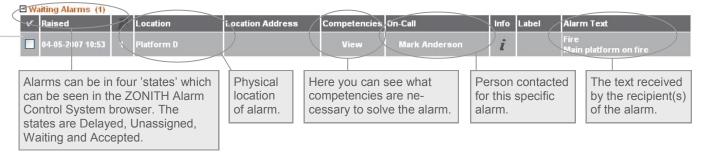

#### Scheduler

Competencies

Alarms can have certain

properties. When an alarm is

activated the ZONITH Alarm

Control System automatically matches these properties to the

competencies available among

employees in the watch schedule.