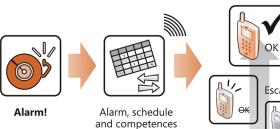

### **Alarm Handling**

analysis

Escalation

Notification acknowledgement

#### Escalation

It is crucial that alarms are taken care of. By assigning backup employees you can rest assured the alarm will be taken care of if the primary employee is not able to. The alarm will be escalated untill it is acknowledged.

#### Scheduler

Competencies

Alarms can have certain

properties. When an alarm is

activated the ZONITH Alarm

Control System automatically matches these properties to the

competencies available among

employees in the watch schedule.