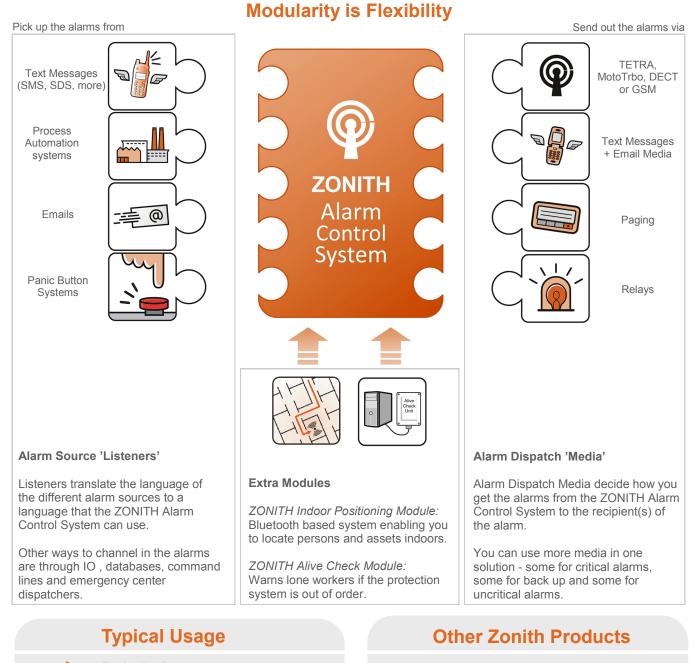

### You get a

- More Efficient Workplace
  Faster Alarm Handling
  And more direct response
- Safer Workplace
  Lone Worker Protection
  Panic Button System
  Indoor Positioning

ZONITH Alarm Control System is a modular system where you decide which alarms should be monitored, and how the alarms should be sent to the receiving person. You can also add alive check and indoor positioning modules for even more functionality and safety.

# **Choosing Your Solution**

- Production Plants
- Lone Worker Protection
- Office Panic Button Systems
- Emergency Services
- Building Management

- ZONITH Indoor Positioning Module Bluetooth based - locates people and assets
- **Remote Telemetry and Control Unit** Remote control and monitoring of technical Installations through your digital radio.

The ZONITH Alarm Control System runs in a web browser and has functionalities like the scheduler, which keeps track on individual time schedules, compentencies and back-up functionality and the alarm interface. But the interface you use and need daily is the one on your radio.

#### Scheduler

Competencies

Alarms can have certain

properties. When an alarm is

activated the ZONITH Alarm

Control System automatically matches these properties to the

competencies available among

employees in the watch schedule.

#### **Key Features**

- Active, Centralized and Automated 24/7
- Handles Any Alarm from Any Source
- Watch Schedule Integration
- System Alive Checker
- Prioritizes Alarms for Optimal Use of Resources
- Notification via TETRA, MOTOTRBO, DECT, GSM, POCSAG Pager and E-mail.