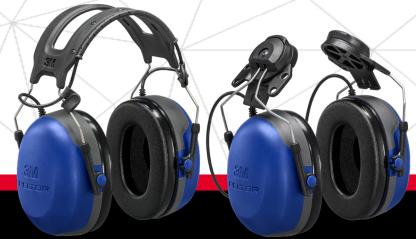

# 3M PELTOR CH-3 Listen only ATEX Headset

The 3M PELTOR CH-3 Listen only ATEX Headset helps protect against harmful noise, whilst allowing connection to an ATEX communications device for listen-only functionality.

Connects to ATEX two-way radios via RSMs with a 3.5mm or 2.5mm cable (cables sold separately).

The headsets connect to a communications device via the following cables.