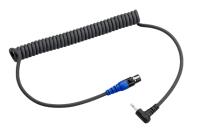

### **FLX2-205**

3M Peltor FLX2 Cable, 3.5mm Mono, ATEX

To use with the Motorola DP4401Ex or DP4801Ex ATEX radios the following remote speaker microphones feature a 3.5mm jack.