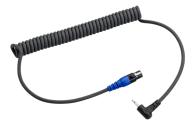

# 3M PELTOR CH-3 Listen only ATEX Headset

The 3M PELTOR CH-3 Listen only ATEX Headset helps protect against harmful noise, whilst allowing connection to an ATEX communications device for listen-only functionality.

Connects to ATEX two-way radios via RSMs with a 3.5mm or 2.5mm cable (cables sold separately).

The headsets connect to a communications device via the following cables.

# FLX2-203

3M Peltor FLX2 Cable, 2.5mm Mono, ATEX

### **FLX2-205**

3M Peltor FLX2 Cable, 3.5mm Mono, ATEX





To use with the Motorola DP4401Ex or DP4801Ex ATEX radios the following remote speaker microphones feature a 3.5mm jack.

# **PMMN4094A**

**IMPRES ATEX Noise Cancelling RSM** 

#### **PMMN4110**

IMPRES ATEX Omni Directional RSM