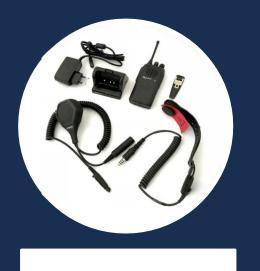

#### Included:

- UHF Radio (Intrinsically safe)
- Antenna
- Battery
- Charger (230VAC)
- Belt clip
- ATEX PTT (SW916EX)
- Skull mic (HE913EX)
- Free programming with SOLAS required channels

SOLAS-Package 4 This is the basic package + ATEX PTT + Throat mic