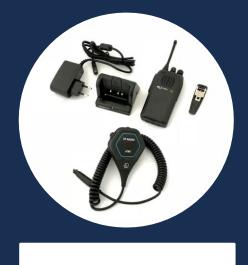

## Included:

- UHF Radio (Intrinsically safe)
- Antenna
- Battery
- Charger (230VAC)
- Belt clip

SOLAS

- Close-Talk (HM930EX)
- Free programming with SOLAS required channels

SOLAS-Package 3 This is the basic package + ATEX PTT + Skull-mic