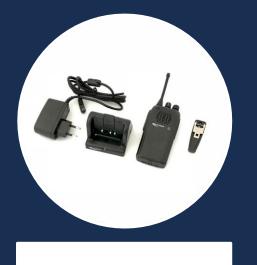

#### Included:

- UHF Radio (Intrinsically safe)
- Antenna
- Battery
- Charger (230VAC)
- Belt clip
- Free programming with SOLAS required channels

SOLAS-Package 2 This is the basic package + a ATEX close-talk speaker/mic