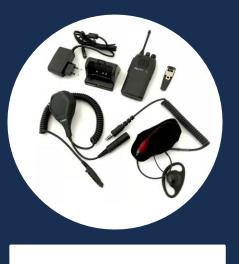

## Included:

- UHF Radio (Intrinsically safe)
- Antenna
- Battery
- Charger (230VAC)
- Belt clip
- ATEX PTT (SW916EX)
- Throat Mic (HE916EX)
- Free programming with SOLAS required channels