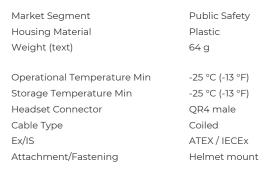

Product code
Housing Colour
Options (text)

Operational Temperature Max Storage Temperature Max

Connectivity
Use Voltage
Emergency Button

L53100 Black

Gallet fixing adapters

included

85 °C (185 °F) 85 °C (185 °F) Wired

2.5-5VDC No