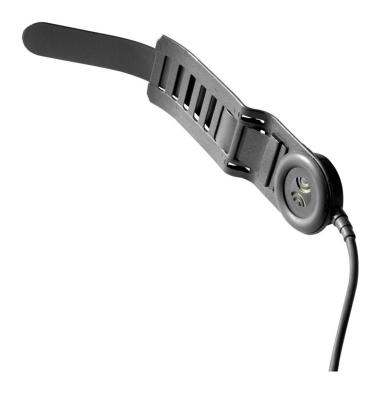

## SAVOX HC-E ATEX IIC T4 Helmet Com

The Savox HC-E is a lightweight helmet communication system (helmet-com®) for professionals using protective head gear. The unique arm/strap fastener mounts easily into most helmets and provides a simple and effective communication solution. This lightweight headset comes with integrated electret mic.

## **Key Benefits**

- Affordable helmet headset solution
- Lightweight with quick and simple operation
- Voice sensitive electric microphone integrated within the speaker housing
- Easily mounts into most types of helmets Includes separate speaker adapters for MSA Gallet helmets
- Adapts to Savox Classic PTTs and RSMs