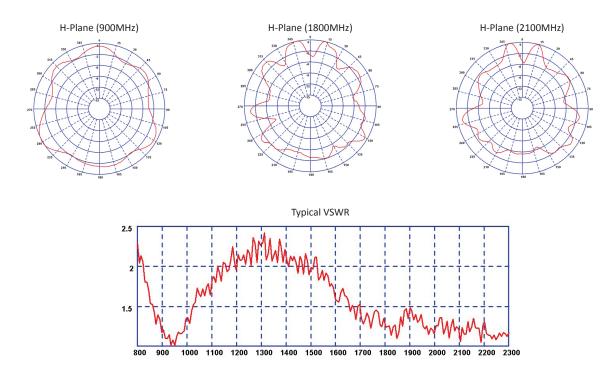

### Wall Mount Antenna

| Part No.               |        |                                           |
|------------------------|--------|-------------------------------------------|
|                        |        | ODP-9-18-3G-05SP                          |
| Electrical Data        |        |                                           |
| Frequency Range (MHz)  |        | 890-960, 1710-1880, 1850-1990 & 1900-2170 |
| Operational Band       |        | AMPS800, GSM1800, PCS1900 & 3G UMTS       |
| Peak Gain: Isotropic   |        | 2dBi                                      |
| Compared to ¼ wave     |        | OdB                                       |
| VSWR                   |        | 2:1                                       |
| Polarisation           |        | Vertical                                  |
| Pattern                |        | Omni directional                          |
| Impedance              |        | 50Ω                                       |
| Max Input Power (W)    |        | 25W                                       |
| Mechanical Data        |        |                                           |
| Dimensions (mm)        | Height | 150 (5.9")                                |
|                        | Width  | 32.7 (1.28")                              |
| Off-Set from wall (mm) |        | 150 (5.9")                                |
| Operating Temp (°C)    |        | -40°/+80°C (-40°/176°F)                   |
| Colour                 |        | Grey                                      |
| Cable Data             |        |                                           |
| Туре                   |        | \$R30                                     |
| Length (m)             |        | 0.5 (19.6″)                               |
| Colour                 |        | White                                     |
| Diameter (mm)          |        | 3 (0.11")                                 |
| Termination            |        | SMA plug                                  |