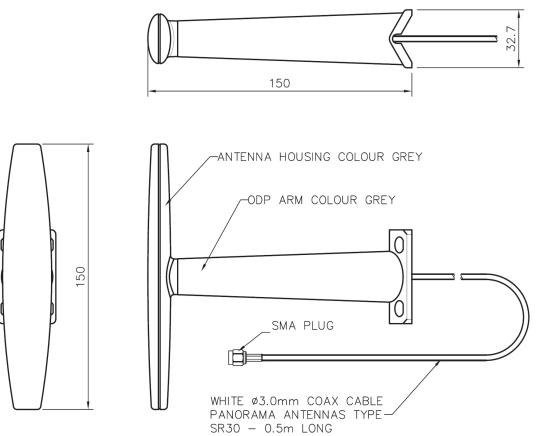

#### Technical Drawing

### Wall Mount Antenna

| Part No.               |        |                                           |
|------------------------|--------|-------------------------------------------|
|                        |        | ODP-9-18-3G-05SP                          |
| Electrical Data        |        |                                           |
| Frequency Range (MHz)  |        | 890-960, 1710-1880, 1850-1990 & 1900-2170 |
| Operational Band       |        | AMPS800, GSM1800, PCS1900 & 3G UMTS       |
| Peak Gain: Isotropic   |        | 2dBi                                      |
| Compared to ¼ wave     |        | OdB                                       |
| VSWR                   |        | 2:1                                       |
| Polarisation           |        | Vertical                                  |
| Pattern                |        | Omni directional                          |
| Impedance              |        | 50Ω                                       |
| Max Input Power (W)    |        | 25W                                       |
| Mechanical Data        |        |                                           |
| Dimensions (mm)        | Height | 150 (5.9")                                |
|                        | Width  | 32.7 (1.28")                              |
| Off-Set from wall (mm) |        | 150 (5.9")                                |
| Operating Temp (°C)    |        | -40°/+80°C (-40°/176°F)                   |
| Colour                 |        | Grey                                      |
| Cable Data             |        |                                           |
| Туре                   |        | \$R30                                     |
| Length (m)             |        | 0.5 (19.6″)                               |
| Colour                 |        | White                                     |
| Diameter (mm)          |        | 3 (0.11")                                 |
| Termination            |        | SMA plug                                  |