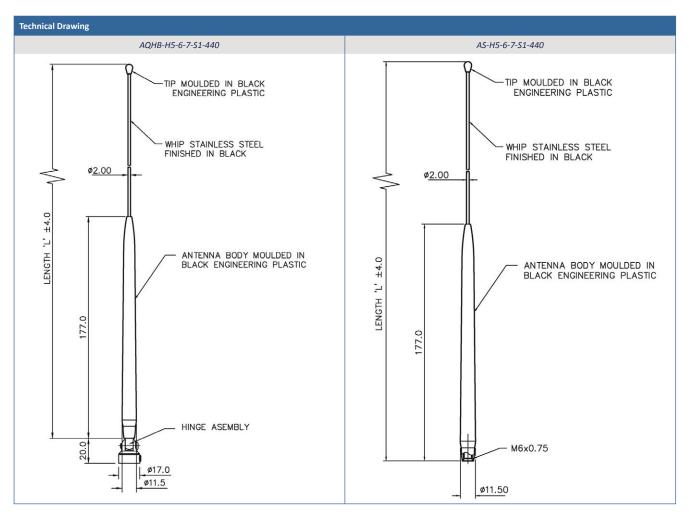

### AQHB-H5-6-7-S1-440 (M8/MMR/MBM base) AS-H5-6-7-S1-440 (GPSB base)

Dual Band VHF/2m + TETRA/UHF Versions for Modular stud and GPSB base

Dual band VHF+UHF antenna which has resonance on each band – no matching required.

### Dual Band VHF + UHF

\*measured on a 1m  $\times$  1m (3' x 3') groundplane with 5m (17') of CS23 cable

|                        | Antenna for M8 base         | Antenna for GPSB base |
|------------------------|-----------------------------|-----------------------|
| Part No.               |                             |                       |
|                        | AQHB-H5-6-7-S1-440          | AS-H5-6-7-S1-440      |
| Electrical Data        |                             |                       |
| Frequency Range (MHz)  | 148-174 & 380-400 & 430-450 |                       |
| Gain: Isotropic        | 2dBi (both bands)           |                       |
| Compared to ¼ wave     | OdB (both bands)            |                       |
| Polarisation           | Vertical                    |                       |
| Pattern                | Omni-directional            |                       |
| Impedance              | 50Ω                         |                       |
| Max Input Power        | 25                          |                       |
| Mechanical Data        |                             |                       |
| Dimensions (mm) Height | 460 (18.1′)                 |                       |
| Operating Temp (°C)    | -40° / +80°C (-40° / 176°F) |                       |
| Material               | Nylon & stainless steel     |                       |
| Colour                 | Black                       |                       |