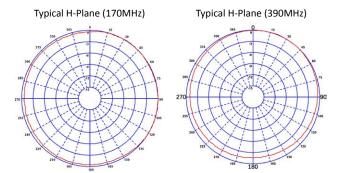

### Dual Band VHF + UHF

\*measured on a 1m  $\times$  1m (3' x 3') groundplane with 5m (17') of CS23 cable

|                        | Antenna for M8 base         | Antenna for GPSB base |
|------------------------|-----------------------------|-----------------------|
| Part No.               |                             |                       |
|                        | AQHB-H5-6-7-S1-440          | AS-H5-6-7-S1-440      |
| Electrical Data        |                             |                       |
| Frequency Range (MHz)  | 148-174 & 380-400 & 430-450 |                       |
| Gain: Isotropic        | 2dBi (both bands)           |                       |
| Compared to ¼ wave     | OdB (both bands)            |                       |
| Polarisation           | Vertical                    |                       |
| Pattern                | Omni-directional            |                       |
| Impedance              | 50Ω                         |                       |
| Max Input Power        | 25                          |                       |
| Mechanical Data        |                             |                       |
| Dimensions (mm) Height | 460 (18.1′)                 |                       |
| Operating Temp (°C)    | -40° / +80°C (-40° / 176°F) |                       |
| Material               | Nylon & stainless steel     |                       |
| Colour                 | Black                       |                       |