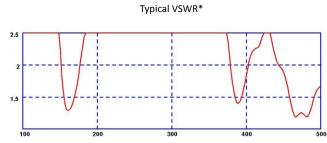

### Dual Band VHF + UHF

\*measured on a 1m  $\times$  1m (3' x 3') groundplane with 5m (17') of CS23 cable

|                        | Antenna for M8 base         | Antenna for GPSB base |
|------------------------|-----------------------------|-----------------------|
| Part No.               |                             |                       |
|                        | AQHB-H5-6-7-S1-440          | AS-H5-6-7-S1-440      |
| Electrical Data        |                             |                       |
| Frequency Range (MHz)  | 148-174 & 380-400 & 430-450 |                       |
| Gain: Isotropic        | 2dBi (both bands)           |                       |
| Compared to ¼ wave     | OdB (both bands)            |                       |
| Polarisation           | Vertical                    |                       |
| Pattern                | Omni-directional            |                       |
| Impedance              | 50Ω                         |                       |
| Max Input Power        | 25                          |                       |
| Mechanical Data        |                             |                       |
| Dimensions (mm) Height | 460 (18.1′)                 |                       |
| Operating Temp (°C)    | -40° / +80°C (-40° / 176°F) |                       |
| Material               | Nylon & stainless steel     |                       |
| Colour                 | Black                       |                       |