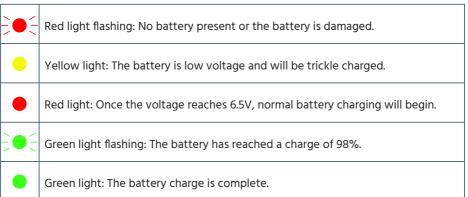

| 6A                      |
| AC adapter volume (cm)                                                                                                                         | 14 x 6 x 3.5            |
| AC adapter weight                                                                                                                              | 0.26kg                  |
| Packaging Dimensions (cm)                                                                                                                      | 41 x 20.5 x 10.6        |
| Input voltage: 110V-240V, Output voltage 12V<br>Single-slot charging: pre=charge/constant current<br>about 600mAh, constant voltage 8.4V ± 1%. |                         |

## LED Charging Indicator